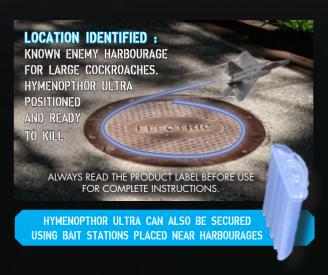

Indoor application is limited to inaccessible areas such as cracks and crevices, wall voids and crawl spaces in commercial and residential areas. Remember to remove any loose or excess granules.

It can also be placed in Ant or Cockroach Bait Stations available from Ensystex.

For Periplaneta spp (large) cockroaches, HYMENOPTHOR ULTRA is a great solution when applied around manholes, grease traps and similar areas where these large cockroaches harbour.

|                                     | Feeding Preferences |            |            | Eliminated with       |
|-------------------------------------|---------------------|------------|------------|-----------------------|
| Species                             | Sugar               | Protein    | Oil        | HYMENOPTHOR<br>ULTRA™ |
| Coastal brown ant                   | 8                   | <b>♥</b>   | <b>♥♥</b>  | YES                   |
| White-footed ant                    | <b>~~~</b>          | <b>♥</b>   |            | YES                   |
| Singapore ant                       | <b>♥</b>            | <b>~~~</b> | <b>~~~</b> | YES                   |
| Black house ant                     | <b>~~~</b>          | <b></b> ✓  | <b>⊘</b>   | YES                   |
| Green-headed                        | <b>✓</b>            | <b>~~~</b> | <b>♥</b>   | YES                   |
| Meat ant                            | <b>♥</b>            | <b>~~~</b> |            | YES                   |
| Fire ant (RIFA)                     |                     |            | <b>~~~</b> | YES                   |
| Hairy ant                           | <b>~~~</b>          | <b></b> ✓  |            | YES                   |
| Funnel ant                          | <b>✓</b>            | <b>♥</b>   |            | YES                   |
| Odorous ant                         | <b>V</b>            | <b>~~~</b> | <b></b> ✓  | YES                   |
| German cockroach                    | <b>✓ ✓</b>          | <b>✓ ✓</b> | <b>✓ ✓</b> | YES                   |
| Periplaneta spp (large) cockroaches | <b>✓ ✓</b>          | <b>✓ ✓</b> | <b>✓ ✓</b> | YES                   |