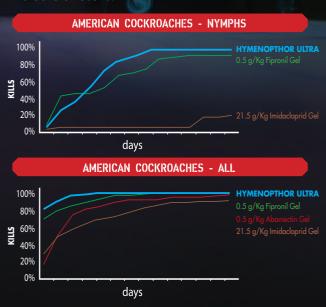

#### ULTRA EFFICIENT

The high palatability of the HYMENOPTHOR ULTRA combined with the Liquid Oil Phase Release<sup>TM</sup> of the fipronil also results in fast kill of cockroaches, including the large cockroach species (*Periplaneta* spp). In fact during our rigorous trials program we recorded results better than Gel Baits containing 5x as much fipronil.

#### **ULTRA STRONG**

Performance was particularly spectacular when targeting nymphal stages, the most difficult life-stage to control. This is actually amazing since the bait contains one fifth the fipronil of a gel, yet works better, which highlights the high palatability.

## VIRAL FEED THROUGH EFFECT

**HYMENOPTHOR ULTRA** attacks more than individual targets, creating rapid spread through ant colonies & cockroach populations.

Ensures uptake of the fipronil by ants and produces results equal to those of Gel Baits for cockroaches - including nymphal stages.