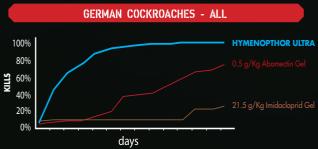

#### **ULTRA EFFECTIVE**

HYMENOPTHOR ULTRA is uniquely effective in the control of German cockroaches. Studies published in the scientific literature show that German cockroaches have an exceptionally high preference for solid foods, especially the small and medium sized nymphs, with bread ranking higher than most cockroach gels. HYMENOPTHOR ULTRA exploits this, with German cockroaches readily and aggressively feeding on the food-grade cereal base used in HYMENOPTHOR ULTRA. In fact, independent trials showed HYMENOPTHOR ULTRA worked faster than gel cockroach baits to eliminate the cockroach populations.

## HYMENOPTHOR ULTRA™ PROVEN PERFORMANCE

Results on cockroaches reflect the high preference cockroaches show for a solid bait matrix. And the unique palatability of HYMENOPTHOR ULTRA provides for very high levels of feeding, hence the incredible results.

HYMENOPTHOR ULTRA was also effective when dealing with German cockroaches (*Blattella germanica*), thus allowing you to control this difficult pest species too.

## VIRAL FEED THROUGH EFFECT

**HYMENOPTHOR ULTRA** attacks more than individual targets, creating rapid spread through ant colonies & cockroach populations.

Ensures uptake of the fipronil by ants and produces results equal to those of Gel Baits for cockroaches - including nymphal stages.