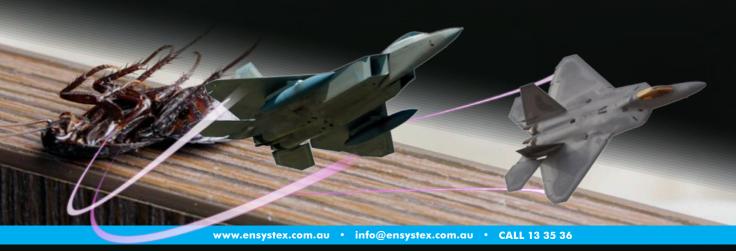

## **MULTI-MISSION FIGHTER**

**ELIMINATE ALL SPECIES** 

# TARGETED TO KILL

ALL SPECIES OF ANTS AND COCKROACHES, INCLUDING NYMPHAL STAGES!

ARMED WITH FIPRONIL

HYMENOPTHOR ULTRA is an elite force uniquely formulated with Ensystex's Advanced Bait Technology.™ Designed to implement complex multi-kill missions other products are incapable of achieving.

# MULTI MISSION FIGHTER

PERIPLANETA SPP (LARGE) COCKROACHES & NYMPHS

GERMAN COCKROACHES

& NYMPHS

WIDE RANGE OF ANT SPECIES